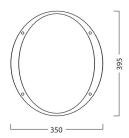

3.2              |
|                             |                  |

## Packaging

| Single packaging type                 | Carton        |
|---------------------------------------|---------------|
| Product EAN number                    | 5026524549677 |
| Packaging single length / height (cm) | 50.0          |
| Packaging single width (cm)           | 50.0          |
| Packaging single depth (cm)           | 20.0          |
| Units per outer package               | 1             |
| Packaging outer length / height (cm)  | 50.0          |
| Packaging outer width (cm)            | 50.0          |
| Packaging outer depth (cm)            | 20.0          |

## **PHOTOMETRY**





## **TECHNICAL DRAWINGS**



# Brio IP65 LED - Vandal Resistant BRIO IP55VR LED 3000K DALI Emergency 4054967