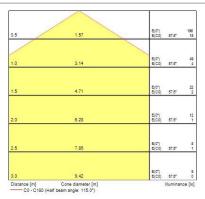

ength (mm) | 408              |
| Nominal Product Width (mm)  | 358              |
| Weight (kg)                 | 3.2              |
|                             |                  |

## Packaging

| Single packaging type                 | Carton        |
|---------------------------------------|---------------|
| Product EAN number                    | 5026524549677 |
| Packaging single length / height (cm) | 50.0          |
| Packaging single width (cm)           | 50.0          |
| Packaging single depth (cm)           | 20.0          |
| Units per outer package               | 1             |
| Packaging outer length / height (cm)  | 50.0          |
| Packaging outer width (cm)            | 50.0          |
| Packaging outer depth (cm)            | 20.0          |

## **PHOTOMETRY**





## **TECHNICAL DRAWINGS**



# Brio IP65 LED - Vandal Resistant BRIO IP55VR LED 3000K DALI Emergency 4054967