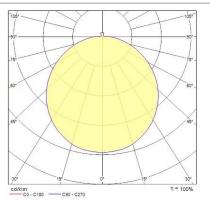

gth (mm) | 408              |
| Nominal Product Width (mm)  | 358              |
| Weight (kg)                 | 3.2              |
|                             |                  |

## Packaging

| Single packaging type                 | Carton        |
|---------------------------------------|---------------|
| Product EAN number                    | 5026524549677 |
| Packaging single length / height (cm) | 50.0          |
| Packaging single width (cm)           | 50.0          |
| Packaging single depth (cm)           | 20.0          |
| Units per outer package               | 1             |
| Packaging outer length / height (cm)  | 50.0          |
| Packaging outer width (cm)            | 50.0          |
| Packaging outer depth (cm)            | 20.0          |

## **PHOTOMETRY**





## **TECHNICAL DRAWINGS**



# Brio IP65 LED - Vandal Resistant BRIO IP55VR LED 3000K DALI Emergency 4054967